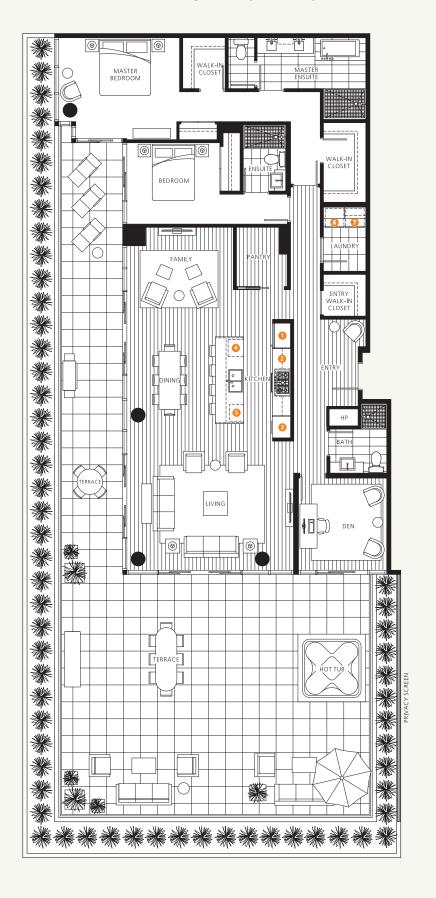

## PLAN G AT FOREST'S-EDGE THREE & FOUR

- 2 Bedroom + Den + Family
- 1,995 SF Living (APPROX.)
- 1,395 SF Outdoor (APPROX.)
- 3,390 SF Total (APPROX.)
- 1 36" Sub-Zero Integrated Refrigerator
- 2 36" Miele Gas Cooktop + Faber Slim Line Hood Fan
- 30" Miele Convection Wall Oven + Panasonic Microwave
- 4 Asko Integrated Dishwasher
- 5 Sub-Zero Integrated Under-Counter Wine Fridge
- 6 High-Efficiency Full Size Washer
- 7 High-Efficiency Full Size Dryer