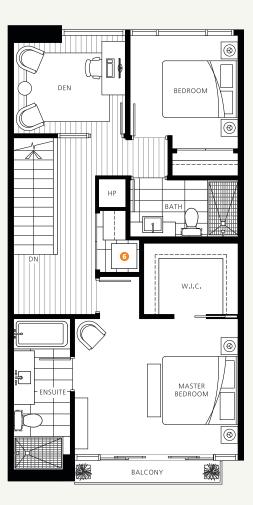

### PLAN TH AT FOREST'S-EDGE THREE & FOUR

2 Bedroom + Den 1,730-1,765 SF Living (APPROX.) 250-320 SF Outdoor (APPROX.) 1,990-2,085 SF Total (APPROX.)

- 1 36" Sub-Zero Integrated Refrigerator
- 2 36" Miele Gas Cooktop + Faber Slim Line Hood Fan
- 3 30" Miele Convection Wall Oven + Panasonic Microwave
- 4 Asko Integrated Dishwasher
- 5 Sub-zero Integrated Under-Counter Wine Fridge
- 6 High-Efficiency Full Size Washer and Dryer

GARAGE

MAIN FLOOR

2ND FLOOR

AT FOREST'S-EDGE THREE/FOUR TOWNHOMES