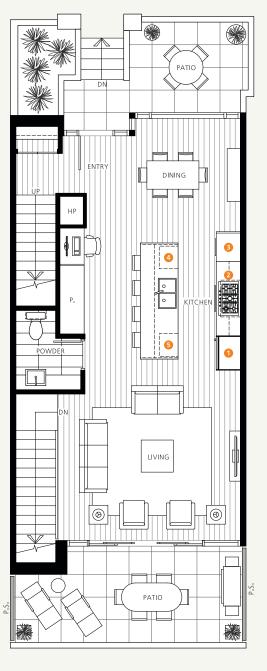

### PLAN TH AT FOREST'S-EDGE THREE & FOUR

2 Bedroom + Den 1,730-1,765 SF Living (APPROX.) 250-320 SF Outdoor (APPROX.) 1,990-2,085 SF Total (APPROX.)

- 1 36" Sub-Zero Integrated Refrigerator
- 2 36" Miele Gas Cooktop + Faber Slim Line Hood Fan
- 3 30" Miele Convection Wall Oven + Panasonic Microwave
- 4 Asko Integrated Dishwasher
- 5 Sub-zero Integrated Under-Counter Wine Fridge
- 6 High-Efficiency Full Size Washer and Dryer

GARAGE

MAIN FLOOR

2ND FLOOR

AT FOREST'S-EDGE THREE/FOUR TOWNHOMES