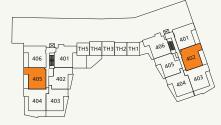

AT FOREST'S-EDGE THREE/FOUR

AT FOREST'S-EDGE THREE/FOUR

AT FOREST'S-EDGE THREE/FOUR