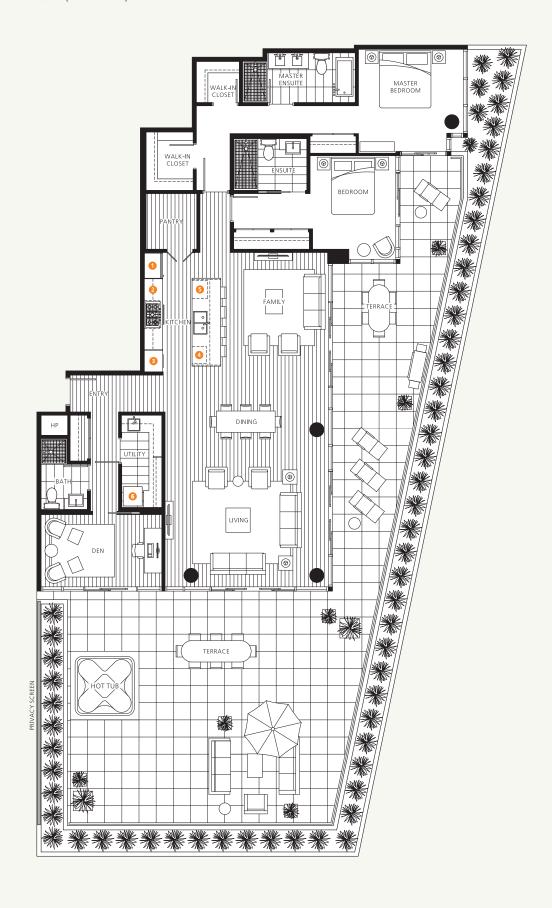

## PLAN G AT FOREST'S-EDGE THREE & FOUR

- 2 Bedroom + Den + Family
- 1,995 SF Living (APPROX.)
- 1,395 SF Outdoor (APPROX.)
- 3,390 SF Total (APPROX.)
- 1 36" Sub-Zero Integrated Refrigerator
- 2 36" Miele Gas Cooktop + Faber Slim Line Hood Fan
- 30" Miele Convection Wall Oven + Panasonic Microwave
- 4 Asko Integrated Dishwasher
- 5 Sub-Zero Integrated Under-Counter Wine Fridge
- 6 High-Efficiency Full Size Washer
- 7 High-Efficiency Full Size Dryer