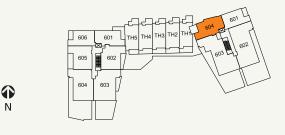

R





## PLAN F AT FOREST'S-EDGE THREE & FOUR

1 Bedroom + Den 1,010 SF Living (APPROX.) 165 SF Outdoor (APPROX.) 1,175 SF Total (APPROX.)

- 1 30" Sub-Zero Integrated Refrigerator
- 2 30" Miele Gas Cooktop + Faber Slim Line Hood Fan
- 3 30" Miele Convection Wall Oven + Panasonic Microwave
- 4 Asko Integrated Dishwasher
- 5 High-Efficiency Full Size Washer
- 6 High-Efficiency Full Size Dryer









### PLAN F1 AT FOREST'S-EDGE THREE & FOUR

- 1 Bedroom + Den 1,040 SF Living (APPROX.) 140 SF Outdoor (APPROX.) 1,180 SF Total (APPROX.)
- 1 30" Sub-Zero Integrated Refrigerator
- 2 30" Miele Gas Cooktop + Faber Slim Line Hood Fan
- 3 30" Miele Convection Wall Oven + Panasonic Microwave
- 4 Asko Integrated Dishwasher
- 5 High-Efficiency Full Size Washer
- 6 High-Efficiency Full Size Dryer





AT FOREST'S-EDGE THREE/FOUR 6th FLOOR



## PLAN G AT FOREST'S-EDGE THREE & FOUR

- 2 Bedroom + Den + Family
- 1,995 SF Living (APPROX.)
- 1,395 SF Outdoor (APPROX.)
- 3,390 SF Total (APPROX.)
- 1 36" Sub-Zero Integrated Refrigerator
- 2 36" Miele Gas Cooktop + Faber Slim Line Hood Fan
- 30" Miele Convection Wall Oven + Panasonic Microwave
- 4 Asko Integrated Dishwasher
- 5 Sub-Zero Integrated Under-Counter Wine Fridge
- 6 High-Efficiency Full Size Washer
- 7 High-Efficiency Full Size Dryer







AT FOREST'S-EDGE THREE/FOUR 6th FLOOR



AT FOREST'S-EDGE THREE/FOUR
7th FLOOR





### PLAN H AT FOREST'S-EDGE THREE & FOUR

- 2 Bedroom + Den + Family 1,945 SF Living (APPROX.) 1,445-1,450 SF Outdoor (APPROX.) 3,390-3,395 SF Total (APPROX.)
- 1 36" Sub-Zero Integrated Refrigerator
- 2 36" Mie