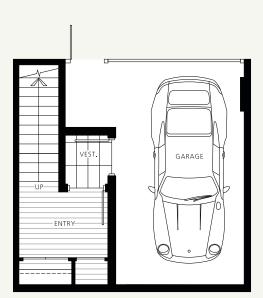

" Sub-Zero Integrated Refrigerator
- 2 36" Miele Gas Cooktop + Faber Slim Line Hood Fan
- 30" Miele Convection Wall Oven + Panasonic Microwave
- 4 Asko Integrated Dishwasher
- 5 Sub-Zero Integrated Under-Counter Wine Fridge
- 6 High-Efficiency Full Size Washer
- 7 High-Efficiency Full Size Dryer







AT FOREST'S-EDGE THREE/FOUR



AT FOREST'S-EDGE THREE/FOUR





### PLAN TH AT FOREST'S-EDGE THREE & FOUR

2 Bedroom + Den 1,730-1,765 SF Living (APPROX.) 250-320 SF Outdoor (APPROX.) 1,990-2,085 SF Total (APPROX.)

- 1 36" Sub-Zero Integrated Refrigerator
- 2 36" Miele Gas Cooktop + Faber Slim Line Hood Fan
- 3 30" Miele Convection Wall Oven + Panasonic Microwave
- 4 Asko Integrated Dishwasher
- 5 Sub-zero Integrated Under-Counter Wine Fridge
- 6 High-Efficiency Full Size Washer and Dryer



GARAGE



MAIN FLOOR



2ND FLOOR



AT FOREST'S-EDGE THREE/FOUR TOWNHOMES