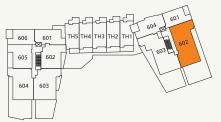

AT FOREST'S-EDGE THREE/FOUR 6th FLOOR

AT FOREST'S-EDGE THREE/FOUR
7th FLOOR

### PLAN H AT FOREST'S-EDGE THREE & FOUR

- 2 Bedroom + Den + Family 1,945 SF Living (APPROX.) 1,445-1,450 SF Outdoor (APPROX.) 3,390-3,395 SF Total (APPROX.)
- 1 36" Sub-Zero Integrated Refrigerator
- 2 36" Miele Gas Cooktop + Faber Slim Line Hood Fan
- 30" Miele Convection Wall Oven + Panasonic Microwave
- 4 Asko Integrated Dishwasher
- 5 Sub-zero Integrated Under-Counter Wine Fridge
- 6 Stacked High-Efficiency Full Size Washer and Dryer

AT FOREST'S-EDGE THREE/FOUR 6th FLOOR

AT FOREST'S-EDGE THREE/FOUR