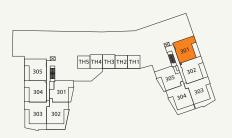

AT FOREST'S-EDGE THREE/FOUR

AT FOREST'S-EDGE THREE/FOUR

AT FOREST'S-EDGE THREE/FOUR