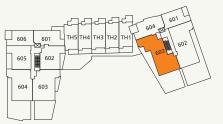

## PLAN G AT FOREST'S-EDGE THREE & FOUR

- 2 Bedroom + Den + Family
- 1,995 SF Living (APPROX.)
- 1,395 SF Outdoor (APPROX.)
- 3,390 SF Total (APPROX.)
- 1 36" Sub-Zero Integrated Refrigerator
- 2 36" Miele Gas Cooktop + Faber Slim Line Hood Fan
- 30" Miele Convection Wall Oven + Panasonic Microwave
- 4 Asko Integrated Dishwasher
- 5 Sub-Zero Integrated Under-Counter Wine Fridge
- 6 High-Efficiency Full Size Washer
- 7 High-Efficiency Full Size Dryer

AT FOREST'S-EDGE THREE/FOUR 6th FLOOR

AT FOREST'S-EDGE THREE/FOUR
7th FLOOR