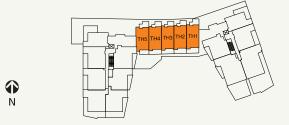

### PLAN TH AT FOREST'S-EDGE THREE & FOUR

2 Bedroom + Den 1,730-1,765 SF Living (APPROX.) 250-320 SF Outdoor (APPROX.) 1,990-2,085 SF Total (APPROX.)

- 1 36" Sub-Zero Integrated Refrigerator
- 2 36" Miele Gas Cooktop + Faber Slim Line Hood Fan
- 3 30" Miele Convection Wall Oven + Panasonic Microwave
- 4 Asko Integrated Dishwasher
- 5 Sub-zero Integrated Under-Counter Wine Fridge
- 6 High-Efficiency Full Size Washer and Dryer