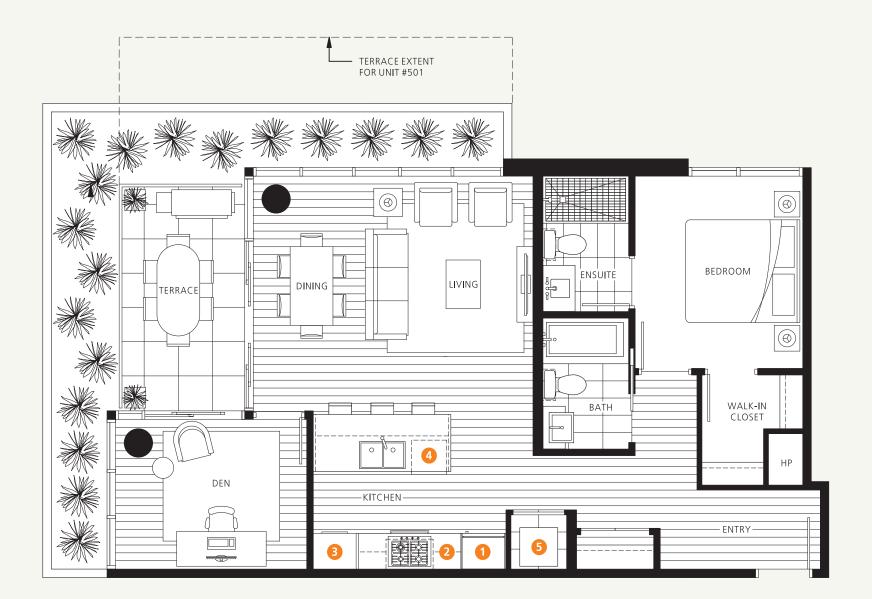

## PLAN A AT FOREST'S-EDGE THREE & FOUR

1 Bedroom + Den 865-870 SF Living (APPROX.) 95-285 SF Outdoor (APPROX.) 960-1,155 SF Total (APPROX.)

- 1 30" Sub-Zero Integrated Refrigerator
- 2 30" Miele Gas Cooktop + Faber Slim Line Hood Fan
- 3 30" Miele Convection Wall Oven + Panasonic Microwave
- 4 Asko Integrated Dishwasher
- 5 High-Efficiency Full Size Washer and Dryer