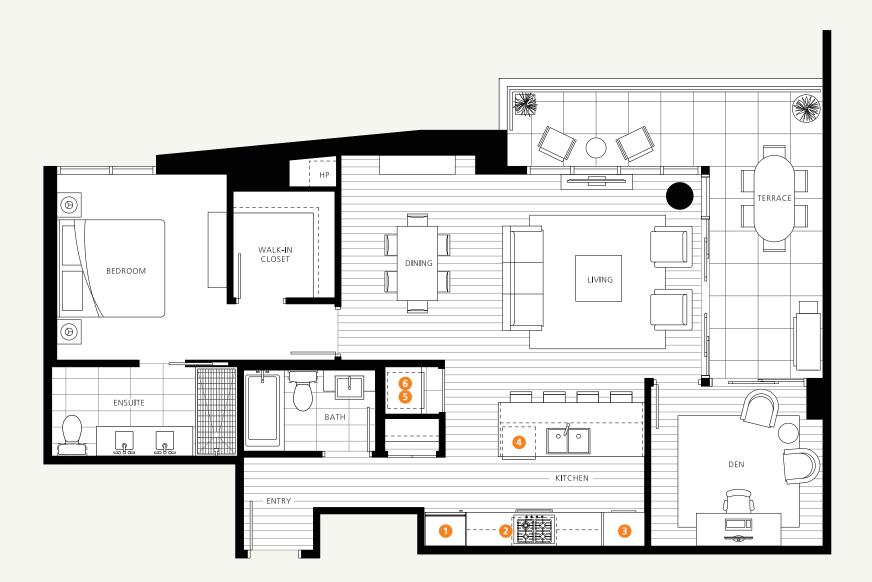

## PLAN A AT FOREST'S-EDGE THREE & FOUR

1 Bedroom + Den 865-870 SF Living (APPROX.) 95-285 SF Outdoor (APPROX.) 960-1,155 SF Total (APPROX.)

- 1 30" Sub-Zero Integrated Refrigerator
- 2 30" Miele Gas Cooktop + Faber Slim Line Hood Fan
- 3 30" Miele Convection Wall Oven + Panasonic Microwave
- 4 Asko Integrated Dishwasher
- 5 High-Efficiency Full Size Washer and Dryer