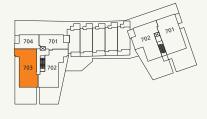

## PLAN J AT FOREST'S-EDGE THREE & FOUR

- 3 Bedroom + Office
- 2,060 SF Living (APPROX.)
- 1,580 SF Outdoor (APPROX.)
- 3,640 SF Total (APPROX.)
- 1 36" Sub-Zero Integrated Refrigerator
- 2 36" Miele Gas Cooktop + Faber Slim Line Hood Fan
- 30" Miele Convection Wall Oven + Panasonic Microwave
- 4 Asko Integrated Dishwasher
- 5 Sub-Zero Integrated Under-Counter Wine Fridge
- 6 High-Efficiency Full Size Washer
- 7 High-Efficiency Full Size Dryer

AT FOREST'S-EDGE THREE/FOUR 8th FLOOR