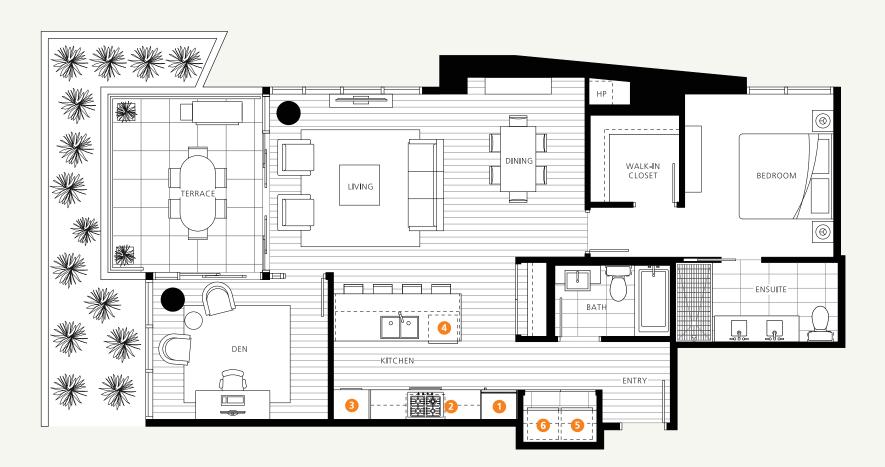

## PLAN F AT FOREST'S-EDGE THREE & FOUR

1 Bedroom + Den 1,010 SF Living (APPROX.) 165 SF Outdoor (APPROX.) 1,175 SF Total (APPROX.)

- 1 30" Sub-Zero Integrated Refrigerator
- 2 30" Miele Gas Cooktop + Faber Slim Line Hood Fan
- 3 30" Miele Convection Wall Oven + Panasonic Microwave
- 4 Asko Integrated Dishwasher
- 5 High-Efficiency Full Size Washer
- 6 High-Efficiency Full Size Dryer