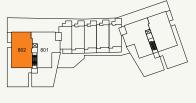

## PLAN J AT FOREST'S-EDGE THREE & FOUR

- 3 Bedroom + Office
- 2,060 SF Living (APPROX.)
- 1,580 SF Outdoor (APPROX.)
- 3,640 SF Total (APPROX.)
- 1 36" Sub-Zero Integrated Refrigerator
- 2 36" Miele Gas Cooktop + Faber Slim Line Hood Fan
- 30" Miele Convection Wall Oven + Panasonic Microwave
- 4 Asko Integrated Dishwasher
- 5 Sub-Zero Integrated Under-Counter Wine Fridge
- 6 High-Efficiency Full Size Washer
- 7 High-Efficiency Full Size Dryer