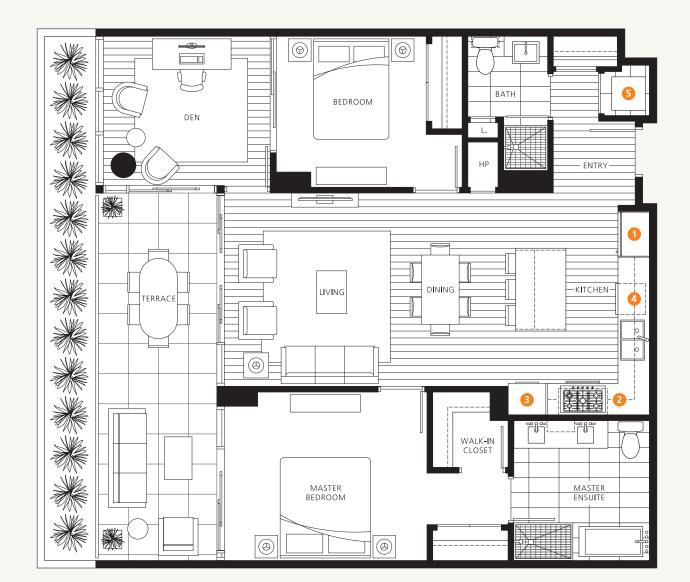

## PLAN A AT FOREST'S-EDGE THREE & FOUR

1 Bedroom + Den 865-870 SF Living (APPROX.) 95-285 SF Outdoor (APPROX.) 960-1,155 SF Total (APPROX.)

- 1 30" Sub-Zero Integrated Refrigerator
- 2 30" Miele Gas Cooktop + Faber Slim Line Hood Fan
- 3 30" Miele Convection Wall Oven + Panasonic Microwave
- 4 Asko Integrated Dishwasher
- 5 High-Efficiency Full Size Washer and Dryer