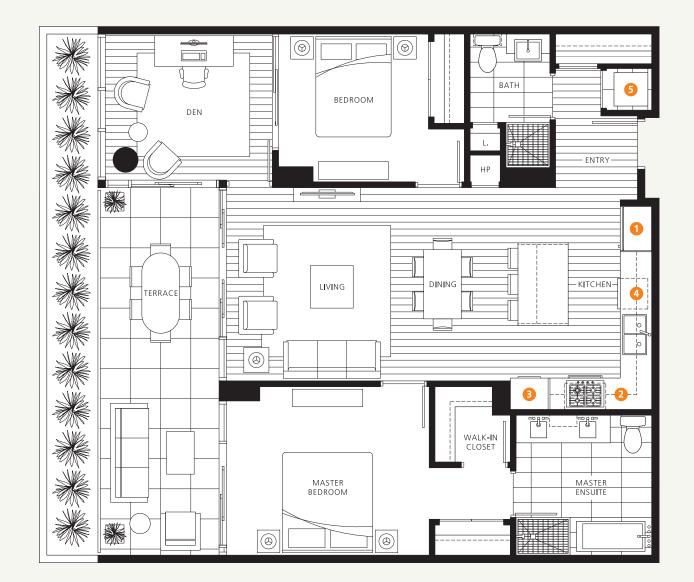

## PLAN B AT FOREST'S-EDGE THREE & FOUR

2 Bedroom + Den 1,125-1,145 SF Living (APPROX.) 170-175 SF Outdoor (APPROX.) 1,295-1,320 SF Total (APPROX.)

- 1 36" Sub-Zero Integrated Refrigerator
- 2 30" Miele Gas Cooktop + Faber Slim Line Hood Fan
- 30" Miele Convection Wall Oven + Panasonic Microwave
- 4 Asko Integrated Dishwasher
- 5 High-Efficiency Full Size Washer and Dryer