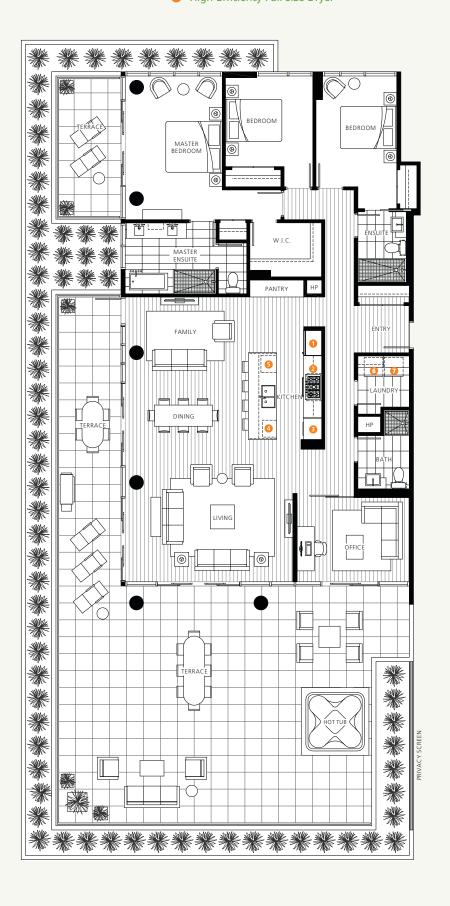

## PLAN G AT FOREST'S-EDGE THREE & FOUR

- 2 Bedroom + Den + Family
- 1,995 SF Living (APPROX.)
- 1,395 SF Outdoor (APPROX.)
- 3,390 SF Total (APPROX.)
- 1 36" Sub-Zero Integrated Refrigerator
- 2 36" Miele Gas Cooktop + Faber Slim Line Hood Fan
- 30" Miele Convection Wall Oven + Panasonic Microwave
- 4 Asko Integrated Dishwasher
- 5 Sub-Zero Integrated Under-Counter Wine Fridge
- 6 High-Efficiency Full Size Washer
- 7 High-Efficiency Full Size Dryer