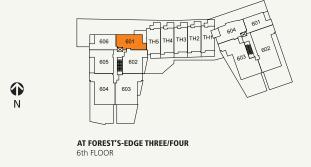

295-1,310 SF Total (APPROX.)

- 1 36" Sub-Zero Integrated Refrigerator
- 2 30" Miele Gas Cooktop + Faber Slim Line Hood Fan
- 30" Miele Convection Wall Oven + Panasonic Microwave
- 4 Asko Integrated Dishwasher
- 5 High-Efficiency Full Size Washer and Dryer





AT FOREST'S-EDGE THREE/FOUR 2nd FLOOR



AT FOREST'S-EDGE THREE/FOUR
3rd FLOOR



AT FOREST'S-EDGE THREE/FOUR



AT FOREST'S-EDGE THREE/FOUR





## PLAN F AT FOREST'S-EDGE THREE & FOUR

1 Bedroom + Den 1,010 SF Living (APPROX.) 165 SF Outdoor (APPROX.) 1,175 SF Total (APPROX.)

- 1 30" Sub-Zero Integrated Refrigerator
- 2 30" Miele Gas Cooktop + Faber Slim Line Hood Fan
- 3 30" Miele Convection Wall Oven + Panasonic Microwave
- 4 Asko Integrated Dishwasher
- 5 High-Efficiency Full Size Washer
- 6 High-Efficiency Full Size Dryer









### PLAN F1 AT FOREST'S-EDGE THREE & FOUR

- 1 Bedroom + Den 1,040 SF Living (APPROX.) 140 SF Outdoor (APPROX.) 1,180 SF Total (APPROX.)
- 1 30" Sub-Zero Integrated Refrigerator
- 2 30" Miele Gas Cooktop + Faber Slim Line Hood Fan
- 3 30" Miele Convection Wall Oven + Panasonic Microwave
- 4 Asko Integrated Dishwasher
- 5 High-Efficiency Full Size Washer
- 6 High-Efficiency Full Size Dryer





AT FOREST'S-EDGE THREE/FOUR 6th FLOOR



## PLAN G AT FOREST'S-EDGE THREE & FOUR

- 2 Bedroom + Den + Family
- 1,995 SF Living (APPROX.)
- 1,395 SF Outdoor (APPROX.)
- 3,390 SF Total (APPROX.)
- 1 36" Sub-Zero Integrated Refrigerator
- 2 36" Miele Gas Cooktop + Faber Slim Line Hood Fan
- 30" Miele Convection Wall Oven + Panasonic Microwave
- 4 Asko Integrated Dishwasher
- 5 Sub-Zero Integrated