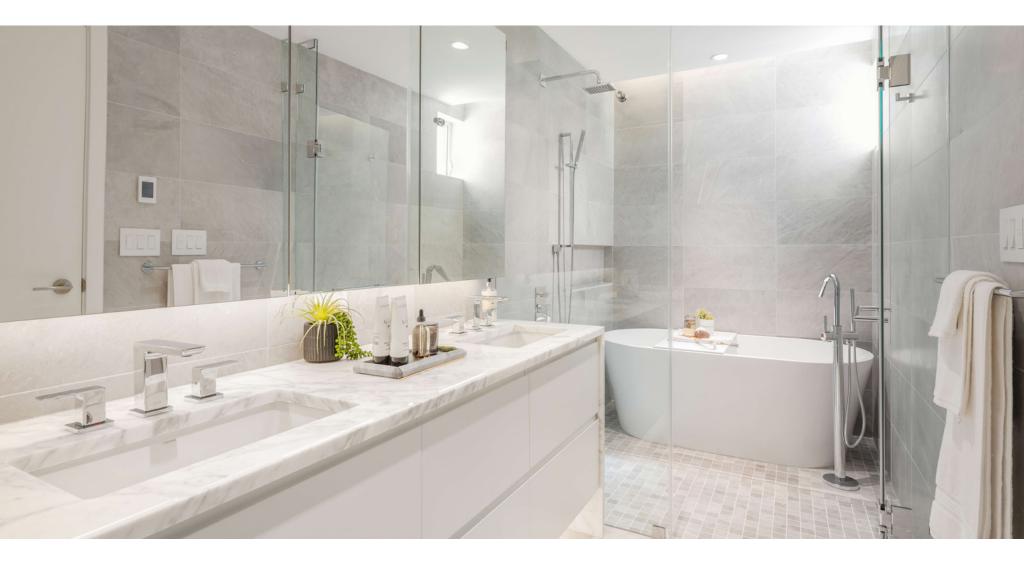

### **ELEGANT BATHROOMS**

- All bathrooms
  - Nuheat electric floor heating system with signature touchscreen and wireless control
  - Generously sized floating vanity features polished natural stone countertops and under mount wash basin, wood veneer cabinets, soft close drawers, and motion controlled under cabinet accent lighting
  - Oversized walk-in showers encased in framegless glass and floor-to-ceiling marble tile feature hidden tile drain, rain shower head, and hand shower on slide bar
  - Water-conserving elongated toilet
  - Polished chrome bathroom accessories

- Master ensuite
  - Honed limestone tile floor and walls, oversized dual vanity and enclosed toilet for added privacy
  - In-wall back-lit medicine cabinet behind vanity mirror for convenient storage
  - Freestanding soaker tub with floor mounted tub filler and hand shower for ultimate relaxation