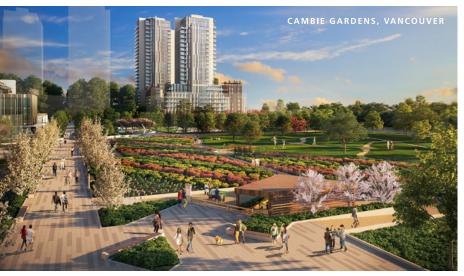

In addition, the company owns and manages 18.4 million sq.ft. of commercial property, and over 11,200 rental apartment units and has an additional 28 million sq.ft. of space in different phases of development. With offices in Vancouver, Toronto, Chicago, Los Angeles, Seattle, Phoenix and Mexico, Onni continues to expand and diversify into new markets throughout North America.