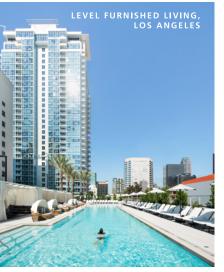

In addition, the company owns and manages 18.4 million sq.ft. of commercial property, and over 11,200 rental apartment units and has an additional 28 million sq.ft. of space in different phases of development. With offices in Vancouver, Toronto, Chicago, Los Angeles, Seattle, Phoenix and Mexico, Onni continues to expand and diversify into new markets throughout North America.