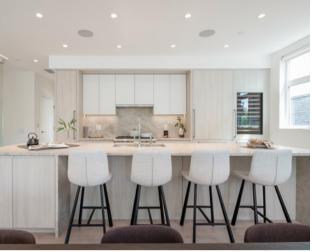

#### SPACIOUS KITCHENS

- Designer appliance kitchens
  - Sub-Zero 36" wood-paneled integrated fridge with dual freezer drawers at the bottom
  - Sub-Zero 30" full sized integrated wine storage with refrigerator drawers for other beverages
  - Wolf 36" gas range with 6 burners
  - Cove 24" full size wood-paneled integrated dishwasher
  - Faber 36" low-profile slide out 3 speed hood fan
  - Panasonic stainless steel under counter microwave with trim kit
- Natural stone quartzite with breakfast bar overhang and stone waterfall on oversized islands
- Full height stone backsplash to match countertops

- European-inspired flat panel wood cabinets with accent painted upper cabinets
  - Cypress scheme stained ash veneer and white satin painted cabinets
  - Hollyburn scheme stained walnut and ivory grey satin painted cabinets
- Soft close mechanism on all kitchen doors and drawers
- Double bowl stainless steel under mounted sink with polished chrome kitchen faucet with extractable spray and in-sink waste disposal
- Under cabinet recessed LED strip lighting to illuminate workspace
- Plug-in USB outlet included in the kitchen for convenient charging of your smartphone or electronic device
- Second family room with wetbar
  - Kitchenette available as an upgrade