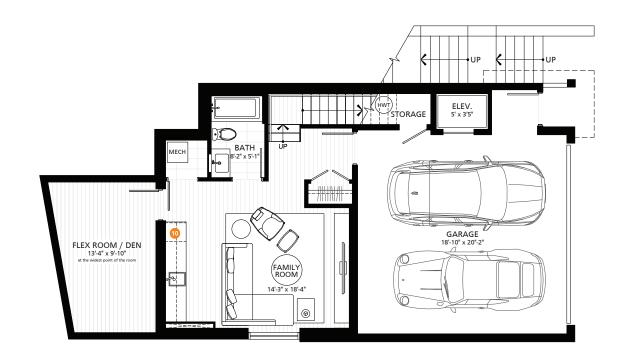

## Single Family Homes

3 Bedroom + Family | 3 Bath Interior: 2,425 - 2,720 sf

Exterior: 755 sf Total: 3,180 - 3,475 sf

#### Plan SFH1

3 BEDROOM + FAMILY ROOM

| TOTAL AREA 3,475 SF |  |
|---------------------|--|
|                     |  |

- 36" Sub-Zero Integrated Refrigerator
  36" Wolf Gas Range with 6 burners
- 36" Faber Slim Line Hood Fan
- 4 30" Sub-Zero Integrated Wine Fridge
- 5 Cove Integrated Dishwasher
- 6 Panasonic Microwave
- 7 Pantry
- 8 Sink Disposal
- 9 Full Size Maytag Stacked Washer & Dryer
- 10 24" Undercounter Beverage Fridge