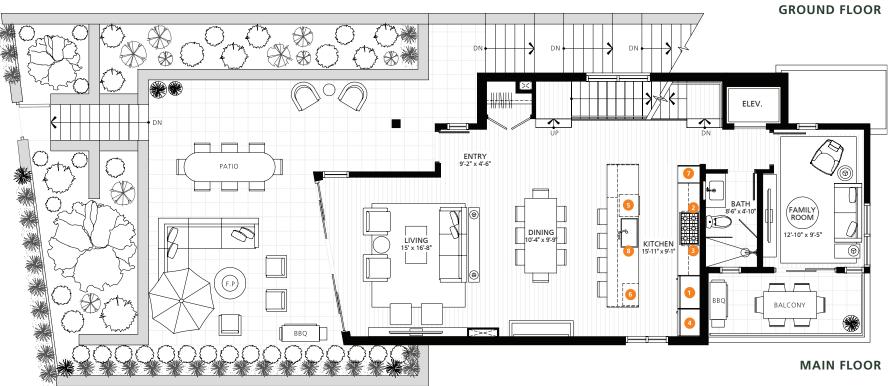

## Single Family Homes

3 Bedroom + Family | 3 Bath Interior: 2,425 - 2,720 sf

Exterior: 755 sf Total: 3,180 - 3,475 sf

#### Plan SFH1

3 BEDROOM + FAMILY ROOM

| TOTAL AREA 3,475 SF |  |
|---------------------|--|
|                     |  |

- 36" Sub-Zero Integrated Refrigerator
  36" Wolf Gas Range with 6 burners
- 36" Faber Slim Line Hood Fan
- 4 30" Sub-Zero Integrated Wine Fridge
- 5 Cove Integrated Dishwasher
- 6 Panasonic Microwave
- 7 Pantry
- 8 Sink Disposal
- 9 Full Size Maytag Stacked Washer & Dryer
- 10 24" Undercounter Beverage Fridge