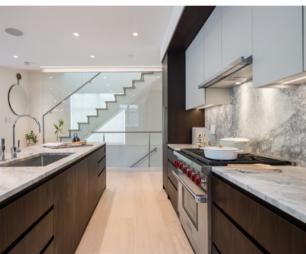

#### SPACIOUS KITCHENS

- Designer appliance kitchens
  - Sub-Zero 36" wood-paneled integrated fridge with dual freezer drawers at the bottom
  - Sub-Zero 30" full sized integrated wine storage with refrigerator drawers for other beverages
  - Wolf 36" gas range with 6 burners
  - Cove 24" full size wood-paneled integrated dishwasher
  - Faber 36" low-profile slide out 3 speed hood fan
  - Panasonic stainless steel under counter microwave with trim kit
- Natural stone quartzite with breakfast bar overhang and stone waterfall on oversized islands
- Full height stone backsplash to match countertops

- European-inspired flat panel wood cabinets with accent painted upper cabinets
  - Cypress scheme stained ash veneer and white satin painted cabinets
  - Hollyburn scheme stained walnut and ivory grey satin painted cabinets
- Soft close mechanism on all kitchen doors and drawers
- Double bowl stainless steel under mounted sink with polished chrome kitchen faucet with extractable spray and in-sink waste disposal
- Under cabinet recessed LED strip lighting to illuminate workspace
- Plug-in USB outlet included in the kitchen for convenient charging of your smartphone or electronic device
- Second family room with wetbar
  - Kitchenette available as an upgrade