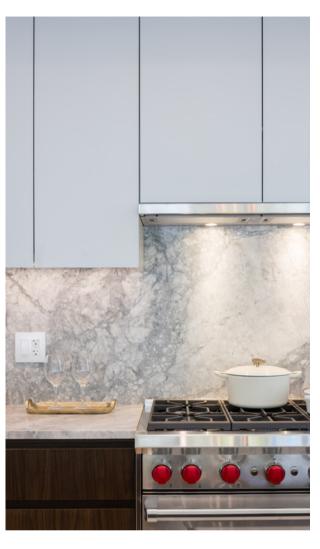

#### SPACIOUS KITCHENS

- Designer appliance kitchens
  - Sub-Zero 36" wood-paneled integrated fridge with dual freezer drawers at the bottom
  - Sub-Zero 30" full sized integrated wine storage with refrigerator drawers for other beverages
  - Wolf 36" gas range with 6 burners
  - Cove 24" full size wood-paneled integrated dishwasher
  - Faber 36" low-profile slide out 3 speed hood fan
  - Panasonic stainless steel under counter microwave with trim kit
- Natural stone quartzite with breakfast bar overhang and stone waterfall on oversized islands
- Full height stone backsplash to match countertops

- European-inspired flat panel wood cabinets with accent painted upper cabinets
  - Cypress scheme stained ash veneer and white satin painted cabinets
  - Hollyburn scheme stained walnut and ivory grey satin painted cabinets
- Soft close mechanism on all kitchen doors and drawers
- Double bowl stainless steel under mounted sink with polished chrome kitchen faucet with extractable spray and in-sink waste disposal
- Under cabinet recessed LED strip lighting to illuminate workspace
- Plug-in USB outlet included in the kitchen for convenient charging of your smartphone or electronic device
- Second family room with wetbar
  - Kitchenette available as an upgrade