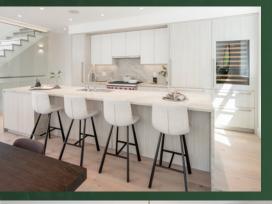

#### SPACIOUS KITCHENS

- Designer appliance kitchens
  - Sub-Zero 36" wood-paneled integrated fridge with dual freezer drawers at the bottom
  - Sub-Zero 30" full sized integrated wine storage with refrigerator drawers for other beverages
  - Wolf 36" gas range with 6 burners
  - Cove 24" full size wood-paneled integrated dishwasher
  - Faber 36" low-profile slide out 3 speed hood fan
  - Panasonic stainless steel under counter microwave with trim kit
- Natural stone quartzite with breakfast bar overhang and stone waterfall on oversized islands
- Full height stone backsplash to match countertops

- European-inspired flat panel wood cabinets with accent painted upper cabinets
  - Cypress scheme stained ash veneer and white satin painted cabinets
  - Hollyburn scheme stained walnut and ivory grey satin painted cabinets
- Soft close mechanism on all kitchen doors and drawers
- Double bowl stainless steel under mounted sink with polished chrome kitchen faucet with extractable spray and in-sink waste disposal
- Under cabinet recessed LED strip lighting to illuminate workspace
- Plug-in USB outlet included in the kitchen for convenient charging of your smartphone or electronic device
- Second family room with wetbar
  - Kitchenette available as an upgrade