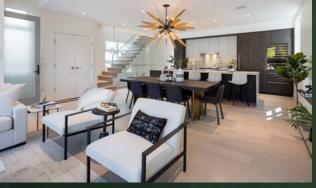

## Interior Features

#### TIMELESS DESIGN

- Premium wide-plank, engineered oak hardwood flooring
- Oversized stained wood veneer interior doors
- Automated lighting control in living areas
- Automated sound control with built-in speakers in kitchen
- Contemporary glass wall-enclosed stairs for ultimate open plan living
- Flat painted ceiling with recessed pot lighting throughout
- Sleek roller shades with remote control operation
- Full size high efficiency front loading washer and dryer with laundry sink and cabinet for organizing
- Generous in-suite storage in all bedrooms with multiple oversized his and hers closets featuring contemporary flat panel doors, modern brushed nickel door hardware and upgraded wood-look closet organizers
- Forced air heating and cooling
- Spacious two car garage with ample storage
- Expansive outdoor living areas are equipped with water, gas and power connections