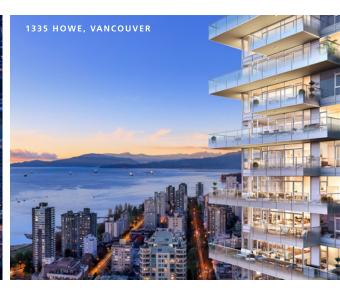

In addition, the company owns and manages 18.4 million sq.ft. of commercial property, and over 11,200 rental apartment units and has an additional 28 million sq.ft. of space in different phases of development. With offices in Vancouver, Toronto, Chicago, Los Angeles, Seattle, Phoenix and Mexico, Onni continues to expand and diversify into new markets throughout North America.