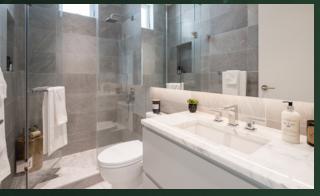

### **ELEGANT BATHROOMS**

- All bathrooms
  - Nuheat electric floor heating system with signature touchscreen and wireless control
  - Generously sized floating vanity features polished natural stone countertops and under mount wash basin, wood veneer cabinets, soft close drawers, and motion controlled under cabinet accent lighting
  - Oversized walk-in showers encased in framegless glass and floor-to-ceiling marble tile feature hidden tile drain, rain shower head, and hand shower on slide bar
  - Water-conserving elongated toilet
  - Polished chrome bathroom accessories

- Master ensuite
  - Honed limestone tile floor and walls, oversized dual vanity and enclosed toilet for added privacy
  - In-wall back-lit medicine cabinet behind vanity mirror for convenient storage
  - Freestanding soaker tub with floor mounted tub filler and hand shower for ultimate relaxation