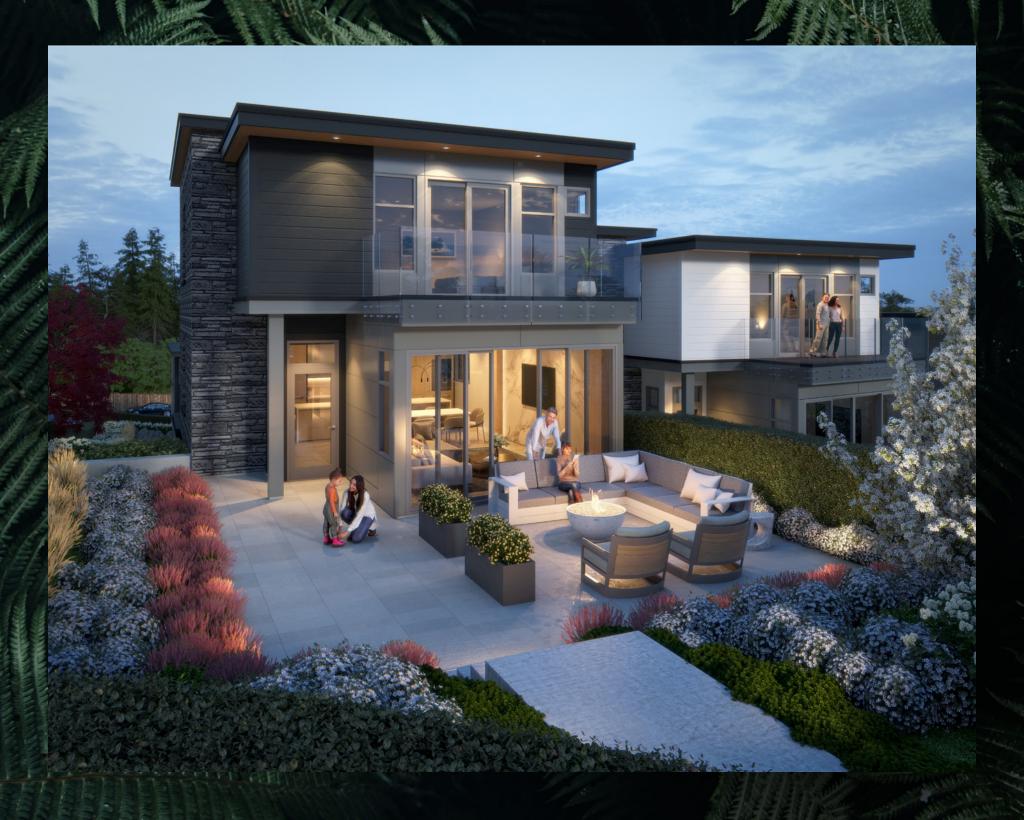

# Evelyn Single Family Homes

Gracefully positioned on Sentinel Hill's rise in West Vancouver, these southwest-facing private residences are laid out over three levels and embrace the architectural principles of West Coast Modernism. Their design incorporates natural materials native to the surroundings and expansive patios offer seamless indoor and outdoor living year-round.

## Single Family Homes

3 Bedroom + Family | 3 Bath Interior: 2,425 - 2,720 sf

Exterior: 755 sf Total: 3,180 - 3,475 sf

#### TIMELESS DESIGN

- Premium wide-plank, engineered oak hardwood flooring
- Oversized stained wood veneer interior doors
- Automated lighting control in living areas
- Automated sound control with built-in speakers in kitchen
- Contemporary glass wall-enclosed stairs for ultimate open plan living
- Flat painted ceiling with recessed pot lighting throughout
- Sleek roller shades with remote control operation
- Full size high efficiency front loading washer and dryer with laundry sink and cabinet for organizing
- Generous in-suite storage in all bedrooms with multiple oversized his and hers closets featuring contemporary flat panel doors, modern brushed nickel door hardware and upgraded wood-look closet organizers
- Forced air heating and cooling
- Spacious two car garage with ample storage
- Expansive outdoor living areas are equipped with water, gas and power connections