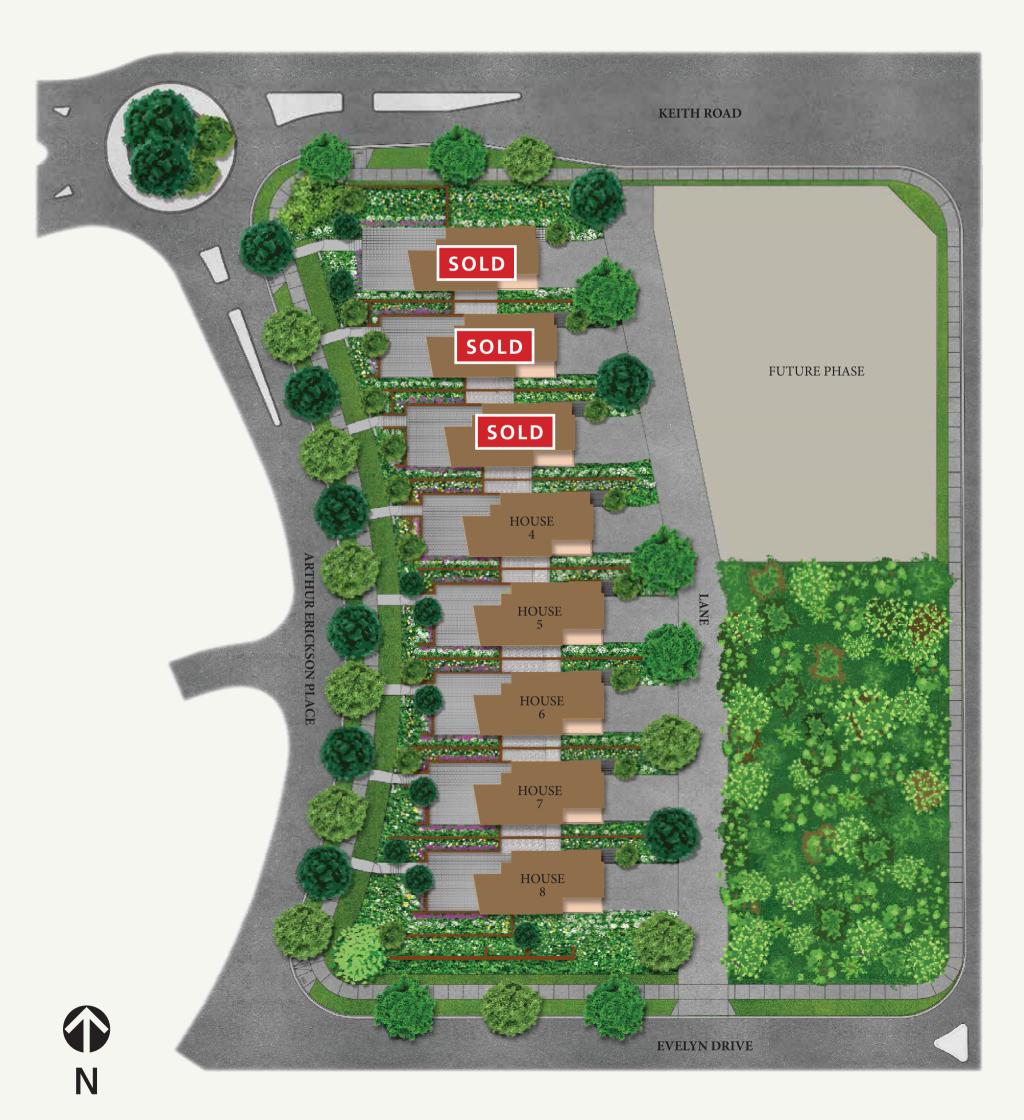

## Single Family Homes

3 Bedroom + Family | 3 Bath Interior: 2,425 - 2,720 sf

Exterior: 755 sf Total: 3,180 - 3,475 sf

#### Plan SFH1

3 BEDROOM + FAMILY ROOM

| TOTAL AREA 3,475 SF |  |
|---------------------|--|
|                     |  |

- 36" Sub-Zero Integrated Refrigerator
  36" Wolf Gas Range with 6 burners
- 36" Faber Slim Line Hood Fan
- 4 30" Sub-Zero Integrated Wine Fridge
- 5 Cove Integrated Dishwasher
- 6 Panasonic Microwave
- 7 Pantry
- 8 Sink Disposal
- 9 Full Size Maytag Stacked Washer & Dryer
- 10 24" Undercounter Beverage Fridge