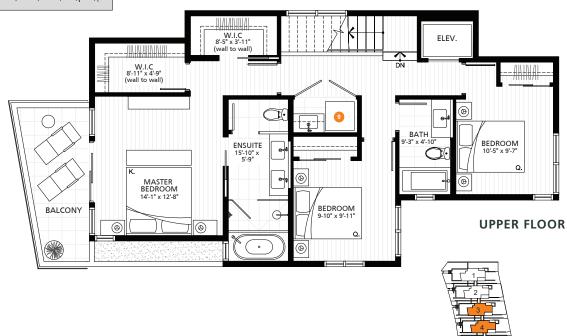

## Single Family Homes

3 Bedroom + Family | 3 Bath Interior: 2,425 - 2,720 sf

Exterior: 755 sf Total: 3,180 - 3,475 sf

- Master ensuite
  - Honed limestone tile floor and walls, oversized dual vanity and enclosed toilet for added privacy
  - In-wall back-lit medicine cabinet behind vanity mirror for convenient storage
  - Freestanding soaker tub with floor mounted tub filler and hand shower for ultimate relaxation

#### Plan SFH1

3 BEDROOM + FAMILY ROOM

| TOTAL AREA 3,475 SF |  |
|---------------------|--|
|                     |  |

- 36" Sub-Zero Integrated Refrigerator
  36" Wolf Gas Range with 6 burners
- 36" Faber Slim Line Hood Fan
- 4 30" Sub-Zero Integrated Wine Fridge
- 5 Cove Integrated Dishwasher
- 6 Panasonic Microwave
- 7 Pantry
- 8 Sink Disposal
- 9 Full Size Maytag Stacked Washer & Dryer
- 10 24" Undercounter Beverage Fridge