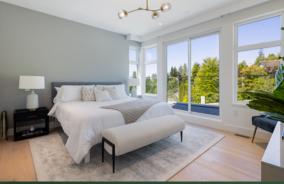

#### TIMELESS DESIGN

- Premium wide-plank, engineered oak hardwood flooring
- Oversized stained wood veneer interior doors
- Automated lighting control in living areas
- Automated sound control with built-in speakers in kitchen
- Contemporary glass wall-enclosed stairs for ultimate open plan living
- Flat painted ceiling with recessed pot lighting throughout
- Sleek roller shades with remote control operation
- Full size high efficiency front loading washer and dryer with laundry sink and cabinet for organizing
- Generous in-suite storage in all bedrooms with multiple oversized his and hers closets featuring contemporary flat panel doors, modern brushed nickel door hardware and upgraded wood-look closet organizers
- Forced air heating and cooling
- Spacious two car garage with ample storage
- Expansive outdoor living areas are equipped with water, gas and power connections